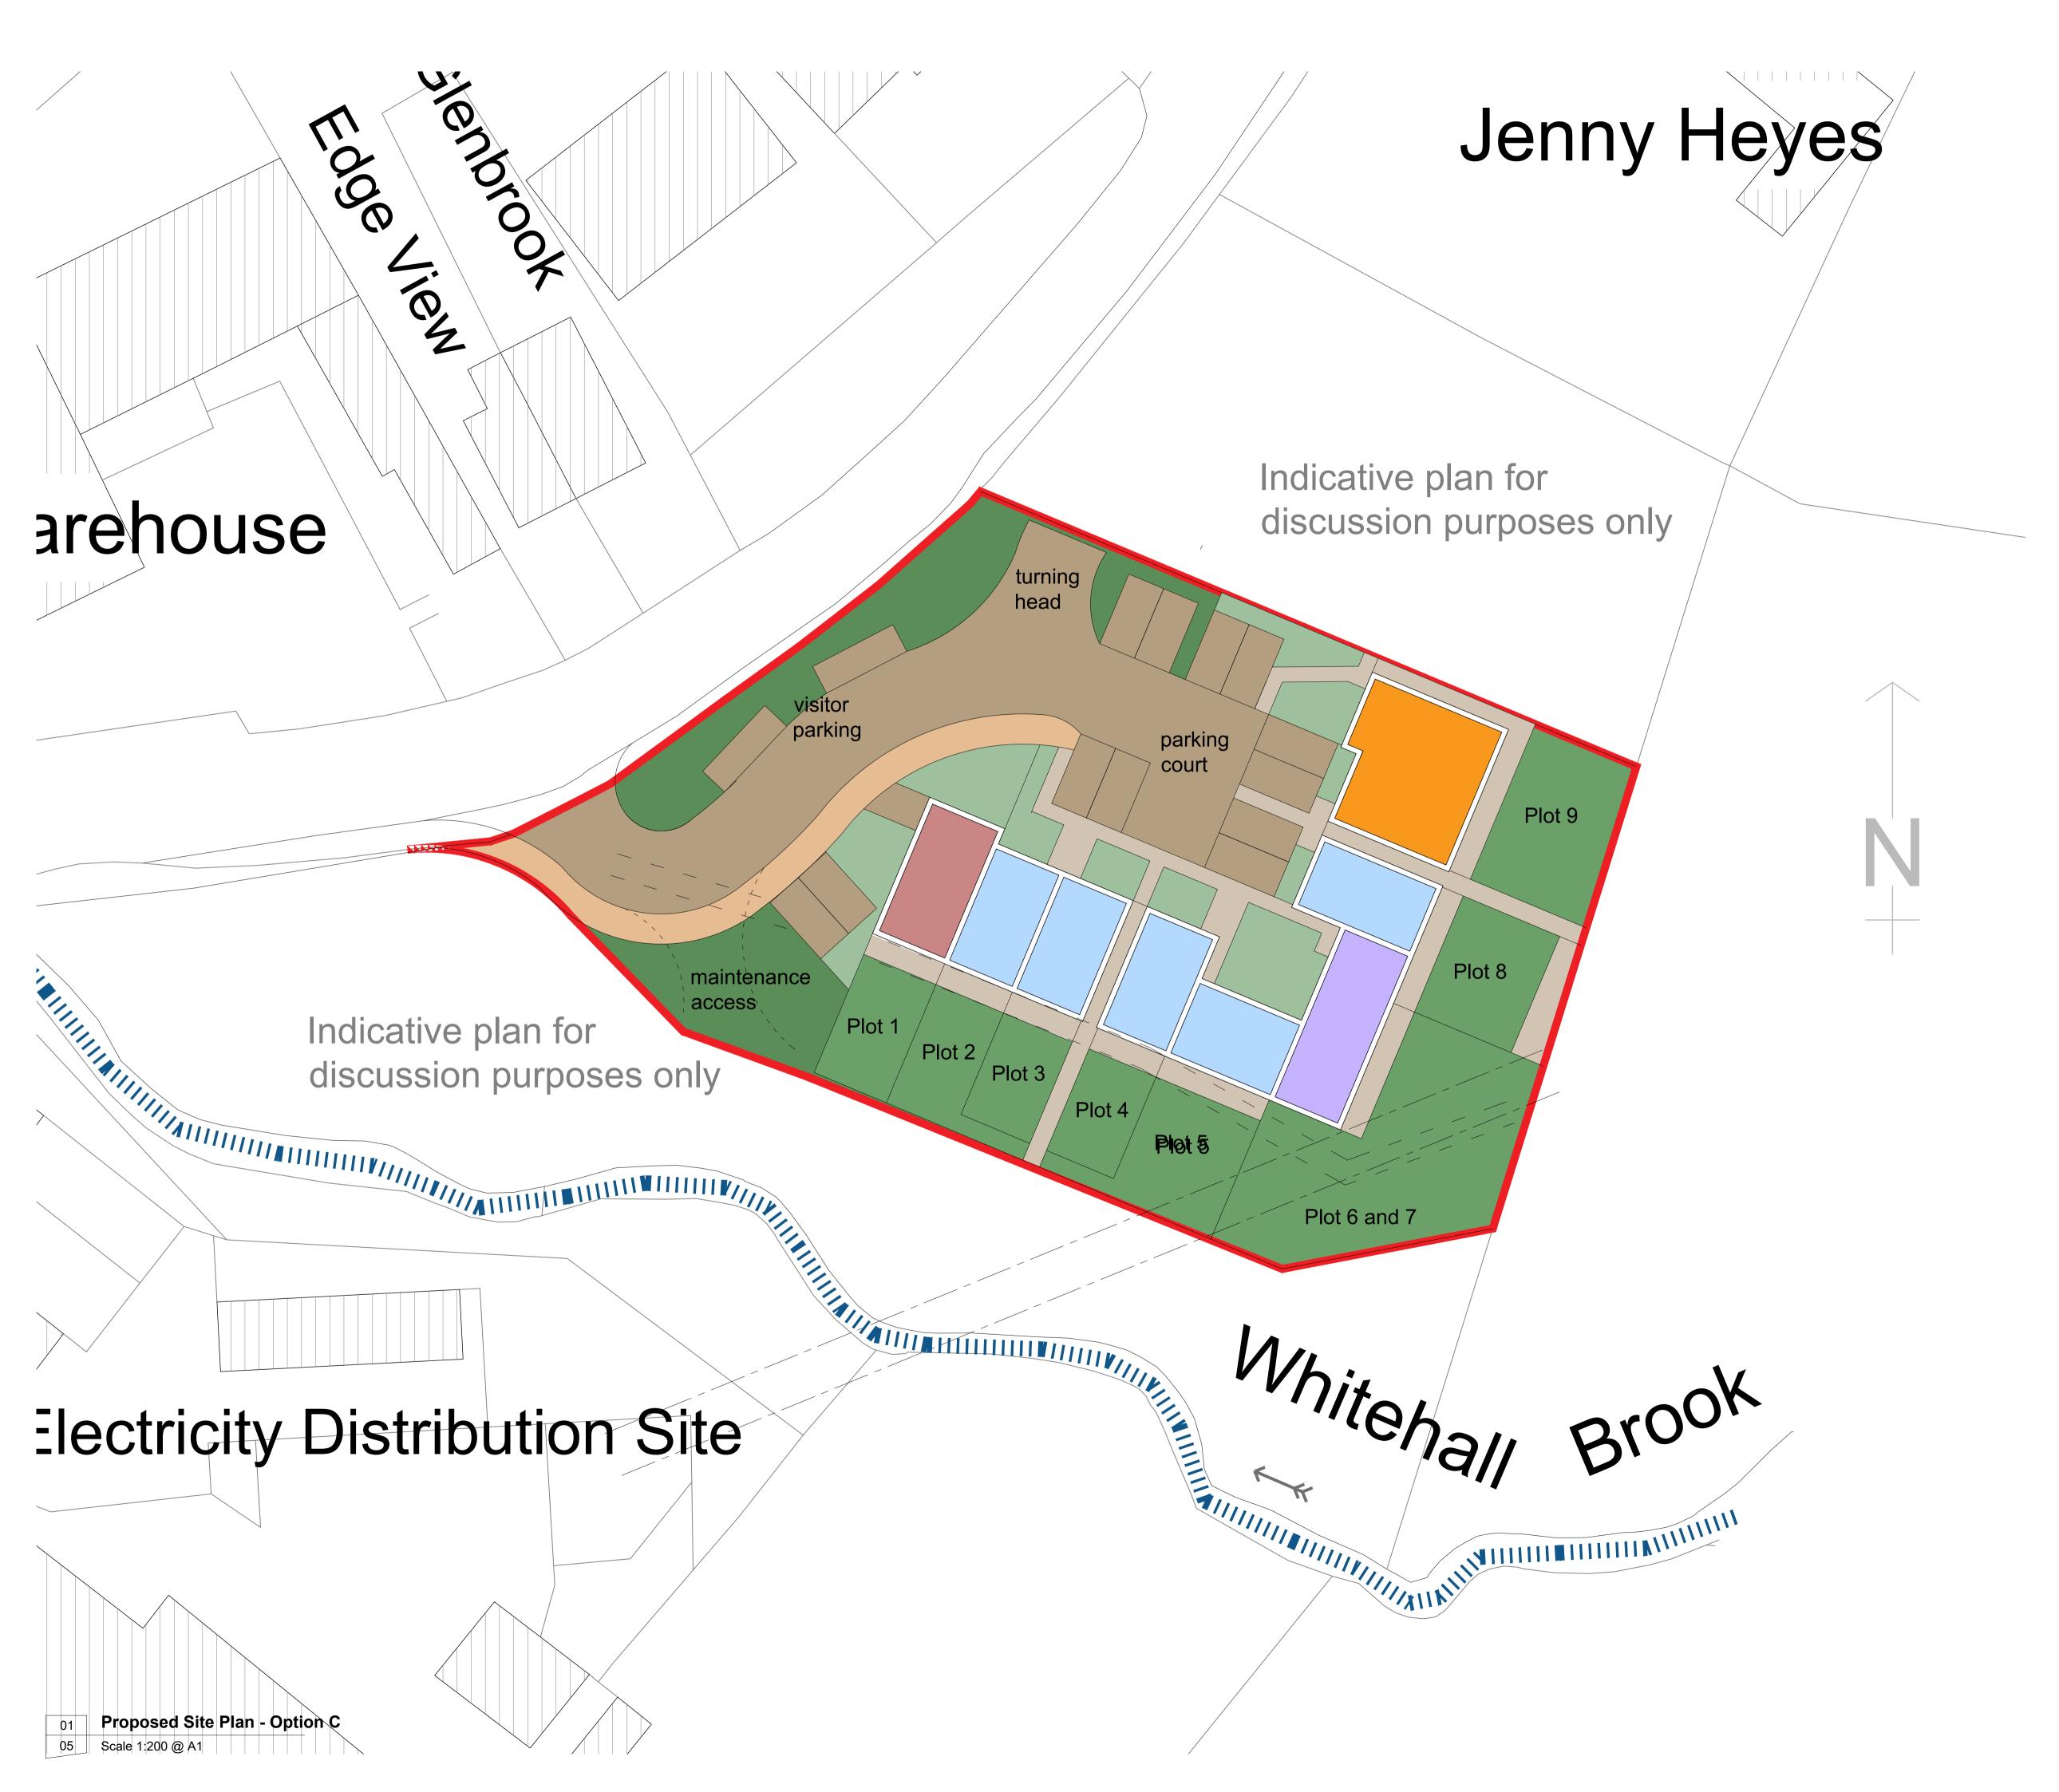

Drawing Status
P - Planning | T - Tender | C - Construction | R - As Record

Indicative

Six St. Petersgate Stockport Cheshire SK1 1HD Ph 0161 477 6158 Fx 0161 480 8342 mail@tadw.co.uk www.tadw.co.uk

Client Mrs. A Wood

Heyes Lane
Alderley Edge

itle Indicative Site Plan
For Discussion Purposes

1:200 @ A1, 1:400@A3

Note - Prints from PDF files may not be to scale, check accuracy against scale

20m

Job Number Drawing Number Issue P5